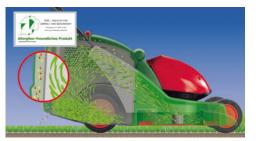

BRILL

ch-Svs

The closed grass box system protects people with allergies in the best possible way from dust and pollen.

The DuoAir Management

A dual channel air system with

effective cutting technology

even with the closest cutting

height.

The control centre... Everything comes together cleanly and clearly – at the comfort panel with the useful cable carrier. Mowing with ease at long last!

More cleaner air for people

A closed grass box effectively

can breathe a new sigh of relief.

with allergies

collects grass and sucks the lawn holds dust and pollen. This

cuttings in an air flow, resulting means that dirt is no longer

in an ideal cutting performance swirled up and allergy sufferers